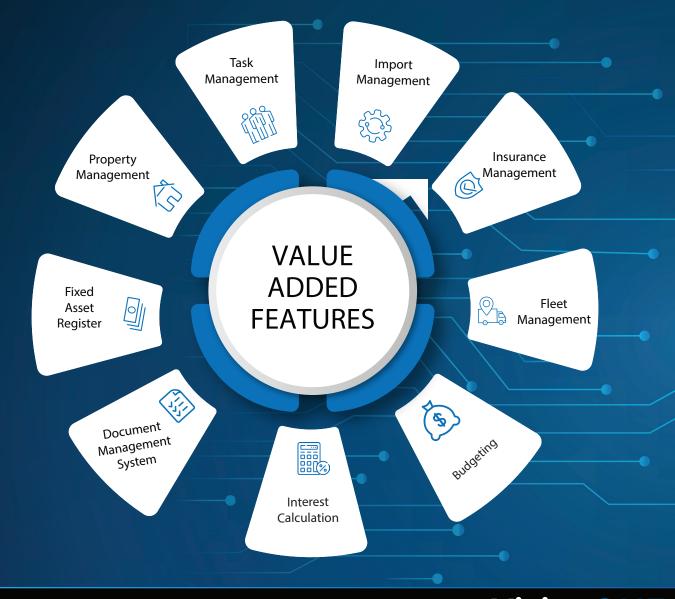

#### VALUE ADDED FEATURES: Property Management Module

VisionONE Access Property Management Software Module Serves Various Functions Essential For Efficiently Managing Real Estate Properties. These Modules Collectively Enable Property Managers To Handle All Aspects Of Property Management Efficiently, From Tenant And Lease Management To Financial Reporting And Maintenance Tracking.

#### VALUE ADDED FEATURES: Property Management Module

And Changes Within The Software For Compliance Purposes.

" Gain control, Gain Insights.- VisionONE Access ERP."