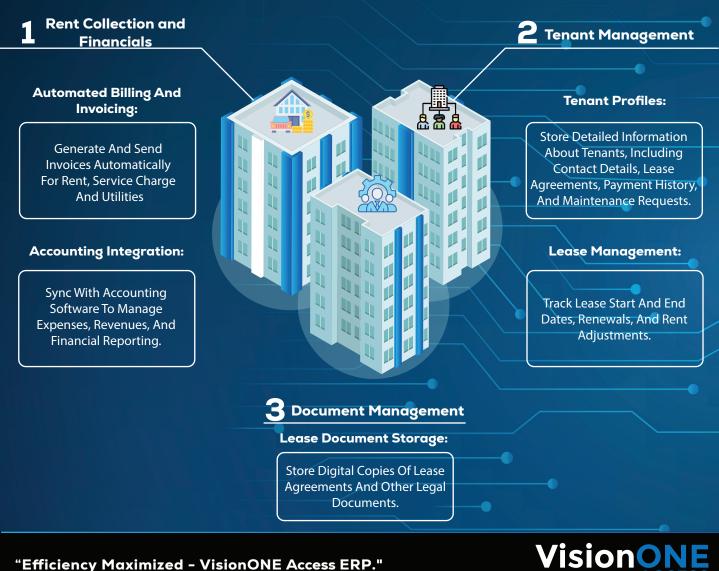

#### VALUE ADDED FEATURES: Property Management Module

VisionONE Access Property Management Software Module Serves Various Functions Essential For Efficiently Managing Real Estate Properties. These Modules Collectively Enable Property Managers To Handle All Aspects Of Property Management Efficiently, From Tenant And Lease Management To Financial Reporting And Maintenance Tracking.

#### "Efficiency Maximized - VisionONE Access ERP."