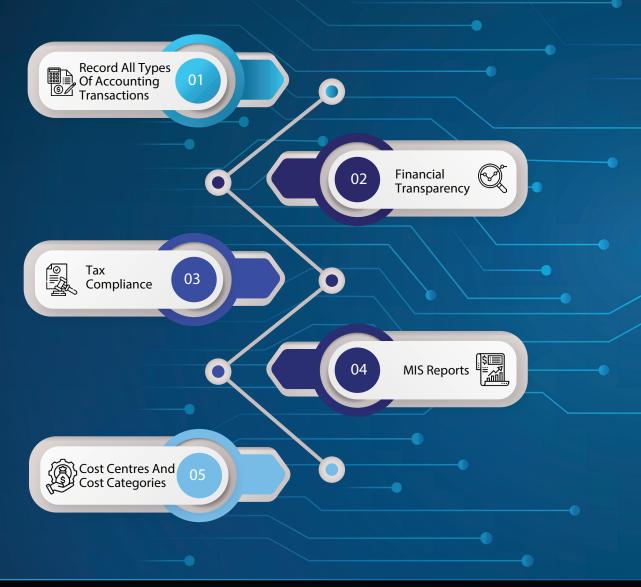

## ACCOUNTS MODULE HIGHLIGHTS

"Boost productivity now - VisionONE Access ERP."

## ACCOUNTS MODULE HIGHLIGHTS

"Innovate with ease - VisionONE Access ERP."