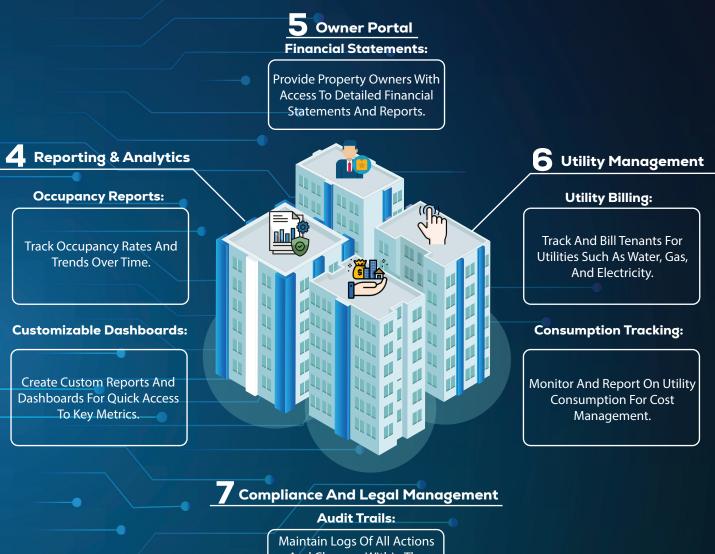

#### VALUE ADDED FEATURES: Property Management Module

And Changes Within The Software For Compliance Purposes.

" Gain control, Gain Insights.- VisionONE Access ERP."